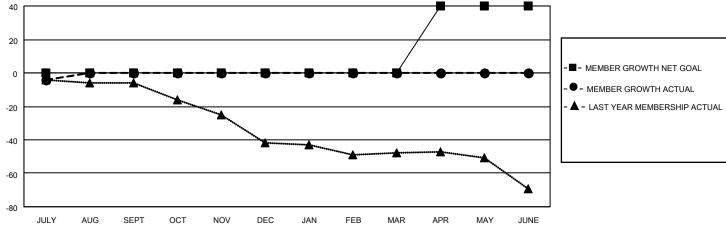

## MONTHLY MEMBERSHIP PROGRESS REPORT

LOCATION NEWFOUNDLAND-LABRADOR

District N 4

Results as of: 7/31/2020

|               | Club          | s           |               | Members               |                       |                         |                                                    |  |  |
|---------------|---------------|-------------|---------------|-----------------------|-----------------------|-------------------------|----------------------------------------------------|--|--|
|               | RESULTS FOR   | R 2020-2021 |               | RESULTS FOR 2020-2021 |                       |                         |                                                    |  |  |
| QUARTER       | NEW CLUB GOAL | NEW CLUBS   | DROPPED CLUBS | QUARTER MEMB          | ER GROWTH NET<br>GOAL | MEMBER GROWTH<br>ACTUAL | DROPPED<br>MEMBERS ACTUAL<br>(including transfers) |  |  |
| JULY/AUG/SEPT | 0             | 0           | 0             | JULY/AUG/SEPT         | 0                     | 1                       | 5                                                  |  |  |
| OCT/NOV/DEC   | 0             | 0           | 0             | OCT/NOV/DEC           | 0                     | 0                       | 0                                                  |  |  |
| JAN/FEB/MAR   | 0             | 0           | 0             | JAN/FEB/MAR           | 0                     | 0                       | 0                                                  |  |  |
| APR/MAY/JUNE  | 1             | 0           | 0             | APR/MAY/JUNE          | 40                    | 0                       | 0                                                  |  |  |